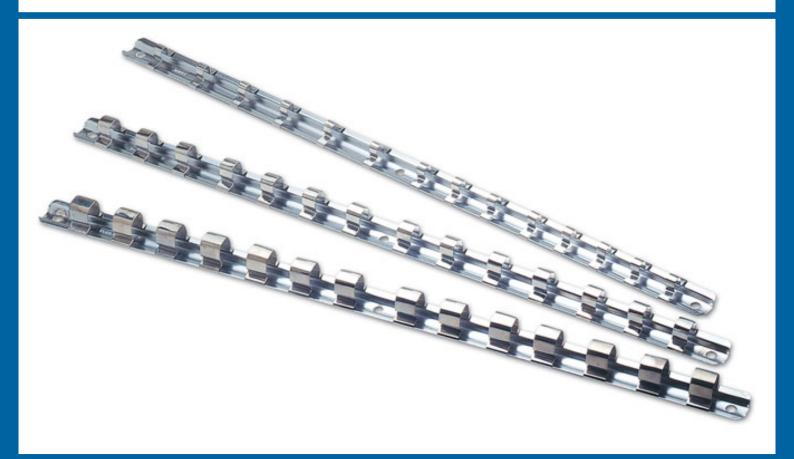

## Socket Rails 1/4", 3/8", 1/2" 3pc

A set of three socket rails for 1/4", 3/8" and 1/2" drive sockets. The rails are made from stainless steel and each one has the capacity to hold up to fourteen sockets with mounting holes at each end for easy wall or cabinet mounting. A simple and effective way to keep sockets organized and ready for use.

## **Additional Information**

- Set of 3 socket rails holds 1/2"D, 3/8"D & 1/4"D sockets.
- 14 adjustable socket clips per rail. Total capacity 42 sockets.
- · Rail length: 400mm.
- · Rails are drilled allowing them to be mounted onto wall or toolbox.
- · Rail manufactured from stainless steel, socket holders from hardened & nickel plated high carbon steel.